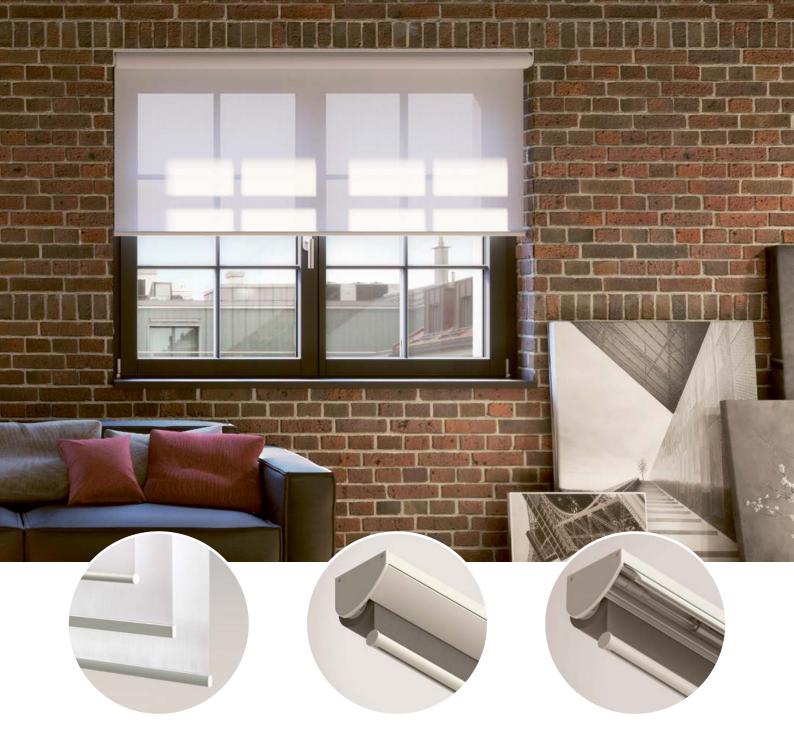

#### STYLE TO SUIT

The roller blind design can be further refined with a choice of three bottom bars. Extraordinary Silent Gliss fabrics complement the blinds, creating an individual atmosphere in every room.

#### **FLEXIBLE FITTING**

Every blind is supplied made-tomeasure, and is ready to fit. The systems can be fitted to the wall or ceiling. Bracket or clamp installations are possible.