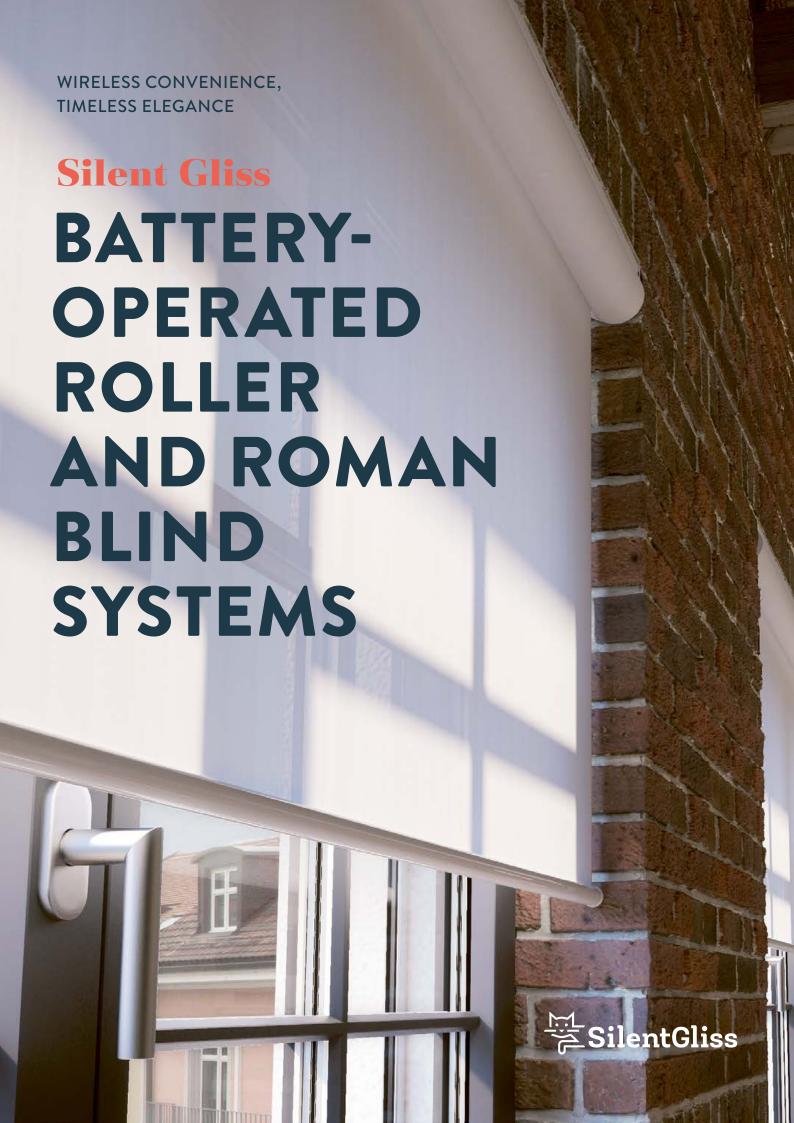

# **CHOICE OF ACCESSORIES**

The roller and roman blind systems are easily operated using a wall switch, a radio remote control, or both.

Today's architecture and interior design must continue to meet the highest aesthetic standards, offering maximum convenience and concealed technology. The Silent Gliss battery-operated roller and roman blind systems fulfil these requirements by offering wireless shading at the push of a button.

## **RETROFIT INSTALLATION**

In many situations, hard wiring to a window is not possible. Silent Gliss battery-operated blinds are wireless, making them the ideal retrofit solution.