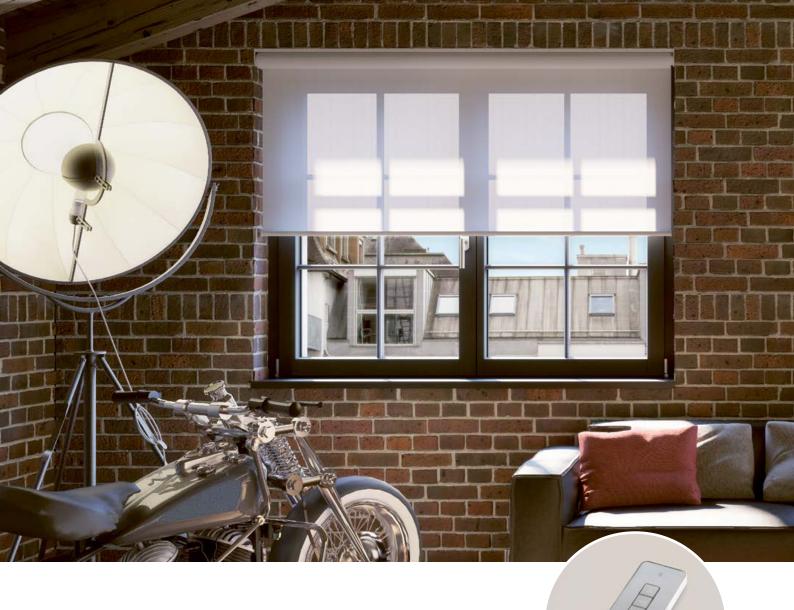

#### **ELEGANT DESIGN**

These classic shading systems feature a refined design with clean lines and high-quality materials to suit a wide range of interiors.

#### STYLE TO SUIT

The roller blind design can be further refined with a choice of three bottom bars. Extraordinary Silent Gliss fabrics complement the blinds, creating an individual atmosphere in every room.