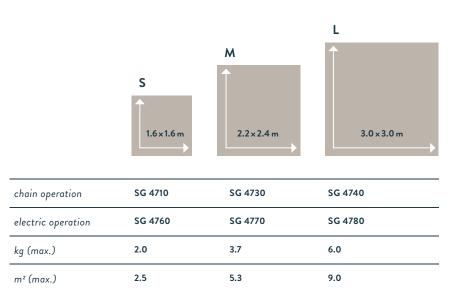

## **OFFERED IN THREE SIZES**

The system is available in small, medium and large to accommodate a wide range of window sizes. Profiles are supplied powder-coated in black or white.